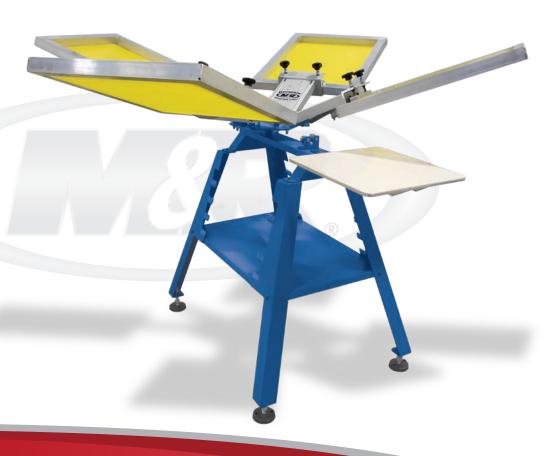

## **4 Color/1 Station Manual Screen Printing Press**

Durable M&R construction at an entry-level budget

Convenient screen storage in optional floor stand

The M&R Genesis Manual Screen Printing Press makes it easier than ever to become a screen printing professional. Whether you are new to the world of screen printing or looking to launch your own business, the Genesis is the ideal solution. Unleash your printing abilities with the proven quality and precision of an M&R product. With the Genesis you can produce high-quality prints on an entry-level budget — with a small footprint and tabletop mounting or floor stand option, the Genesis is sure to fit your shop and your budget.

The Genesis uses many of the same quality components that you'll find on our other manual presses, like eccentric registration bearings with steel registration fork, standard M&R rubber covered aluminum shirt pallet, individual off-contact settings, and industrial grade head-lift cylinders for smooth operation.

## **FEATURES**

- Small workplace footprint
- M&R quality and construction
- Tabletop mountable or with optional floor stand
- Economical and efficient

| GENESIS SPECIFICATIONS                                                                                       |                                      |
|--------------------------------------------------------------------------------------------------------------|--------------------------------------|
| Recommended Frame Size                                                                                       | 51 x 61 cm (20" x 24")               |
| Maximum Print Area                                                                                           | 38 x 41 cm (15" x 16")               |
| Overall Size (L x W x H) with 51 x 61 cm (20" x 24") Screens                                                 | 183 x 183 x 132 cm (72" x 72" x 52") |
| Shipping Weight                                                                                              | 23 kg (50 lb)                        |
| Shipping Weight (with optional floor stand)*                                                                 | 38 kg (85 lb)                        |
| *Press ships fully assembled ready to use—optional floor stand requires some minor assembly with hand tools. |                                      |