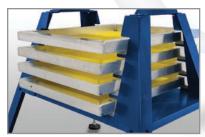

## **4 Color/1 Station Manual Screen Printing Press**

Durable M&R construction at an entry-level budget

Convenient screen storage in optional floor stand

The M&R Genesis Manual Screen Printing Press makes it easier than ever to become a screen printing professional. Whether you are new to the world of screen printing or looking to launch your own business, the Genesis is the ideal solution. Unleash your printing abilities with the proven quality and precision of an M&R product. With the Genesis you can produce high-quality prints on an entry-level budget — with a small footprint and tabletop mounting or floor stand option, the Genesis is sure to fit your shop and your budget.